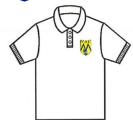

## **School and Nursery Uniform**

White Polo Shirt

**Royal Blue Sweatshirt** 

**Grey Trousers** 

**Grey Shorts** 

Grey Pinafore Dress Blue and White Gingham

**Grey Skirt** 

**Black Shoes** Dress