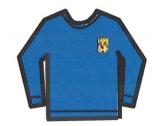

## **School and Nursery Uniform**

White Polo Shirt

**Royal Blue Sweatshirt** 

**Grey Trousers** 

**Grey Shorts** 

Grey Pinafore Dress Blue and White Gingham

**Grey Skirt** 

**Black Shoes** Dress