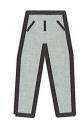

## **School and Nursery Uniform**

White Polo Shirt

**Royal Blue Sweatshirt** 

**Grey Trousers** 

**Grey Shorts** 

Grey Pinafore Dress Blue and White Gingham

**Grey Skirt** 

**Black Shoes** Dress